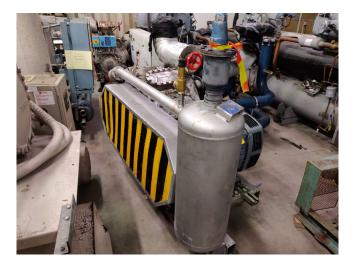

### Sabroe SMC 108 L mk2 package

## Used Sabroe SMC 108 L mk2 package

Used, well maintained Sabroe SMC 108 L screw refrigeration package skid. Compressor (Serial -85510). Consisting of all necessary components (see all pictures attached). Our capacity table is based on Freon. For all the other specs, see the picture of the manufacturer model plate or the attached pdf file (if available). \*Why choose for HOSBV? Were not only the largest used refrigeration specialist in Europe, but also, we deliver all equipment including an extensive test, warranty and industrial cleaning. \*Optional we can also perform a new paint job and arrange the logistics.