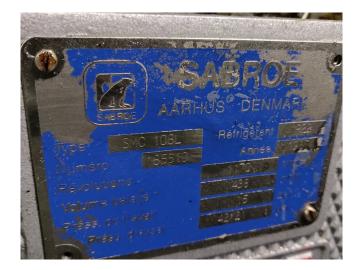

## Used Sabroe SMC 108 L mk2 package

Used, well maintained Sabroe SMC 108 L screw refrigeration package skid. Compressor (Serial -85510). Consisting of all necessary components (see all pictures attached). Our capacity table is based on Freon. For all the other specs, see the picture of the manufacturer model plate or the attached pdf file (if available). \*Why choose for HOSBV? Were not only the largest used refrigeration specialist in Europe, but also, we deliver all equipment including an extensive test, warranty and industrial cleaning. \*Optional we can also perform a new paint job and arrange the logistics.