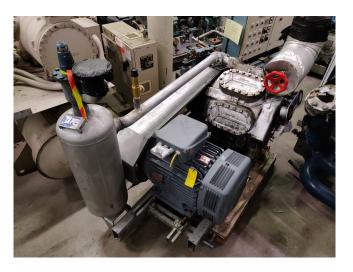

### Sabroe SMC 108 L mk2 package

## Used Sabroe SMC 108 L mk2 package

Used, well maintained Sabroe SMC 108 L screw refrigeration package skid. Compressor (Serial -85510). Consisting of all necessary components (see all pictures attached). Our capacity table is based on Freon. For all the other specs, see the picture of the manufacturer model plate or the attached pdf file (if available). \*Why choose for HOSBV? Were not only the largest used refrigeration specialist in Europe, but also, we deliver all equipment including an extensive test, warranty and industrial cleaning. \*Optional we can also perform a new paint job and arrange the logistics.