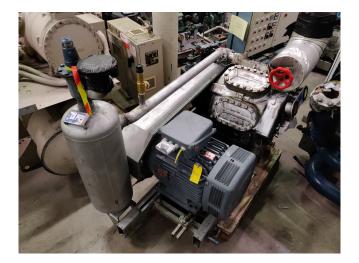

### Sabroe SMC 108 L mk2 package

## Used Sabroe SMC 108 L mk2 package

Used, well maintained Sabroe SMC 108 L screw refrigeration package skid. Compressor (Serial -85510). Consisting of all necessary components (see all pictures attached). Our capacity table is based on Freon. For all the other specs, see the picture of the manufacturer model plate or the attached pdf file (if available). \*Why choose for HOSBV? Were not only the largest used refrigeration specialist in Europe, but also, we deliver all equipment including an extensive test, warranty and industrial cleaning. \*Optional we can also perform a new paint job and arrange the logistics.