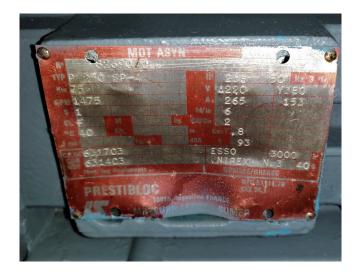

## Used Sabroe SMC 108 L mk2 package

Used, well maintained Sabroe SMC 108 L screw refrigeration package skid. Compressor (Serial -85510). Consisting of all necessary components (see all pictures attached). Our capacity table is based on Freon. For all the other specs, see the picture of the manufacturer model plate or the attached pdf file (if available). \*Why choose for HOSBV? Were not only the largest used refrigeration specialist in Europe, but also, we deliver all equipment including an extensive test, warranty and industrial cleaning. \*Optional we can also perform a new paint job and arrange the logistics.